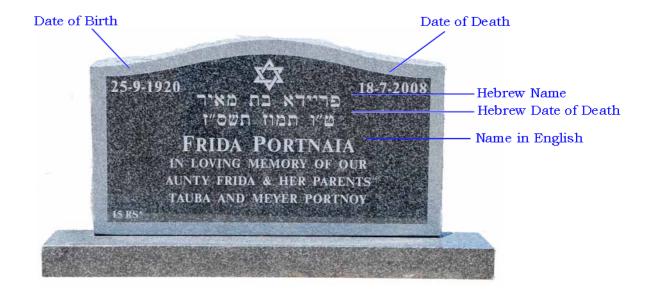

## **Erecting a monument in the Lawn Cemetery**

Acquisition of a Lawn Plot from the Jewish Cemetery Trust at Rookwood includes:

- A) The rights to a single lawn cemetery plot
- **B)** A Standard polished grey granite monument
- C) The cost of 100 characters of inscription
- D) Continual Care & Maintenance of the Lawn

## **Monument Format**

Please circle the number which corresponds with the religious symbol of your choice. The symbol will be positioned at the top of the monument template (see below)

1 Magen David

2 Menorah

3 Levy

4 Cohen

- There is an allowance of 100 characters.
  This includes both English and Hebrew.
- The recommendation is 40 characters and spaces per line.
- This can be increased to 60 per line with reduced character size.
- Additional characters are at an extra cost of \$4.67 per character +GST

#### APPLICATION FOR PERMIT TO ERECT A MONUMENT

Please insert your text in the spaces provided on the Monument Template above.