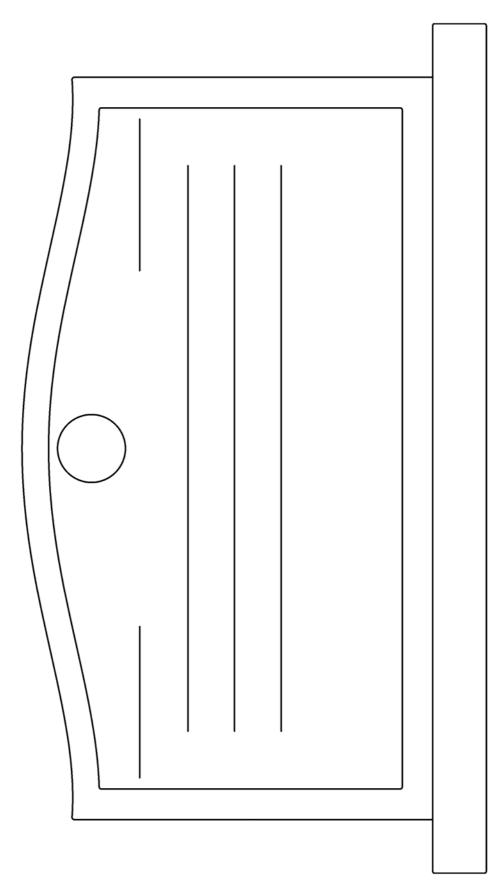

## **Monument Format**

Please circle the number which corresponds with the religious symbol of your choice. The symbol will be positioned at the top of the monument template (see below)

1 Magen David

2 Menorah

#### APPLICATION FOR PERMIT TO ERECT A MONUMENT

Please insert your text in the spaces provided on the Monument Template above.