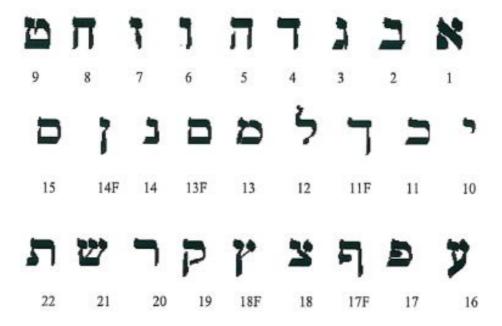

To avoid errors, please copy the characters and corresponding numbers from the table above. Write the characters and numbers of your Hebrew text in the squares provided. (Rabbi to use)